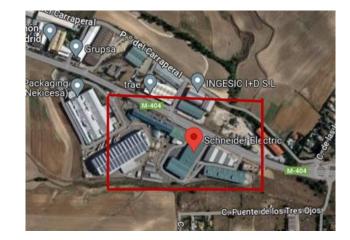

#### **Industrial site in Madrid**

- Located in Griñón 27 km from Madrid.
- Availability of basic equipment (water, electrical substation, gas, fiber and private security circuit))
- Warehouse, offices and equipment in very good condition
- Equipped with loading docks
- 3 overhead cranes

#### **Location Opportunity**

- ▶ Site of 31,215 m² (12,795 m² built-up area) with the possibility of segregation
- ▶ Industrial area with access to main highways (M 404, M 407, AP-41, A 42).
- High-speed train and airport available in Madrid
- ► High flexibility to adapt the facilities to the needs of each project
- Priority will be given to job-creating projects
- Availability of grants and incentives for investments in the territory