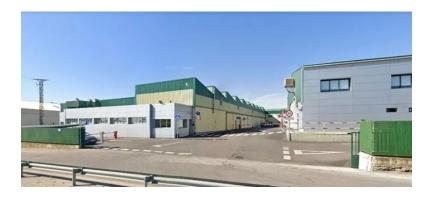

#### **Industrial site in Madrid**

- Located in Griñón 27 km from Madrid.
- Availability of basic equipment (water, electrical substation, gas, fiber and private security circuit))
- Warehouse, offices and equipment in very good condition
- Equipped with loading docks
- 3 overhead cranes