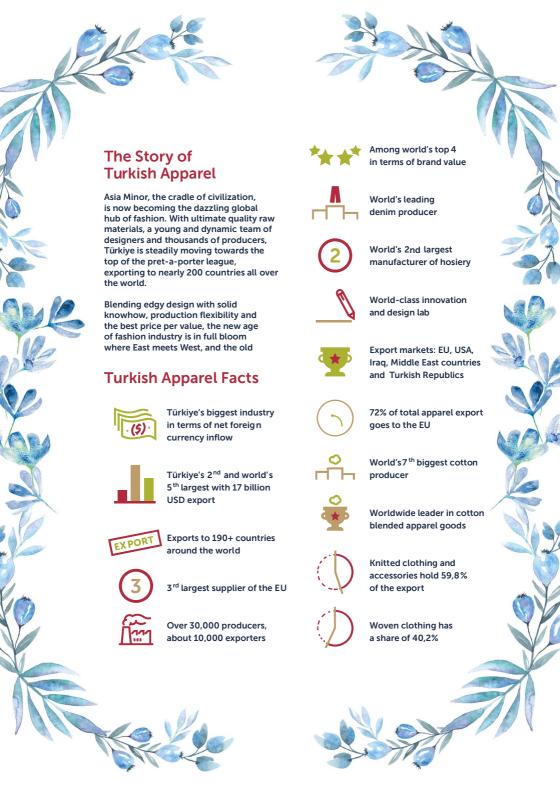

Стамбульская ассоциация экспортеров текстиля и готовой одежды (İHKİB), основанная в 1986 году, является крупнейшим отраслевым учреждением Турции.

İНКİВ насчитывает более 10 тысяч компаний-экспортеров в швейной промышленности.

Компании-члены İНКİB реализуют около 75% от общего экспорта одежды Турции и 12% от общего экспорта страны, что составляет более 17 миллиардов долларов в год.

IHKİB ведет активную деятельность по развитию отраслевого экспорта,

- организовывая участие страны в международных выставках;
- организовывая торговые миссии;
- организовывая конкурсы молодых дизайнеров для молодых талантов;
- İНКİВ учредила Стамбульскую академию моды (IMA) для улучшения проектных возможностей промышленности в 2005 году.
- İНКİВ открыла «Неделю моды в Стамбуле»
- İНКİВ поддерживает че